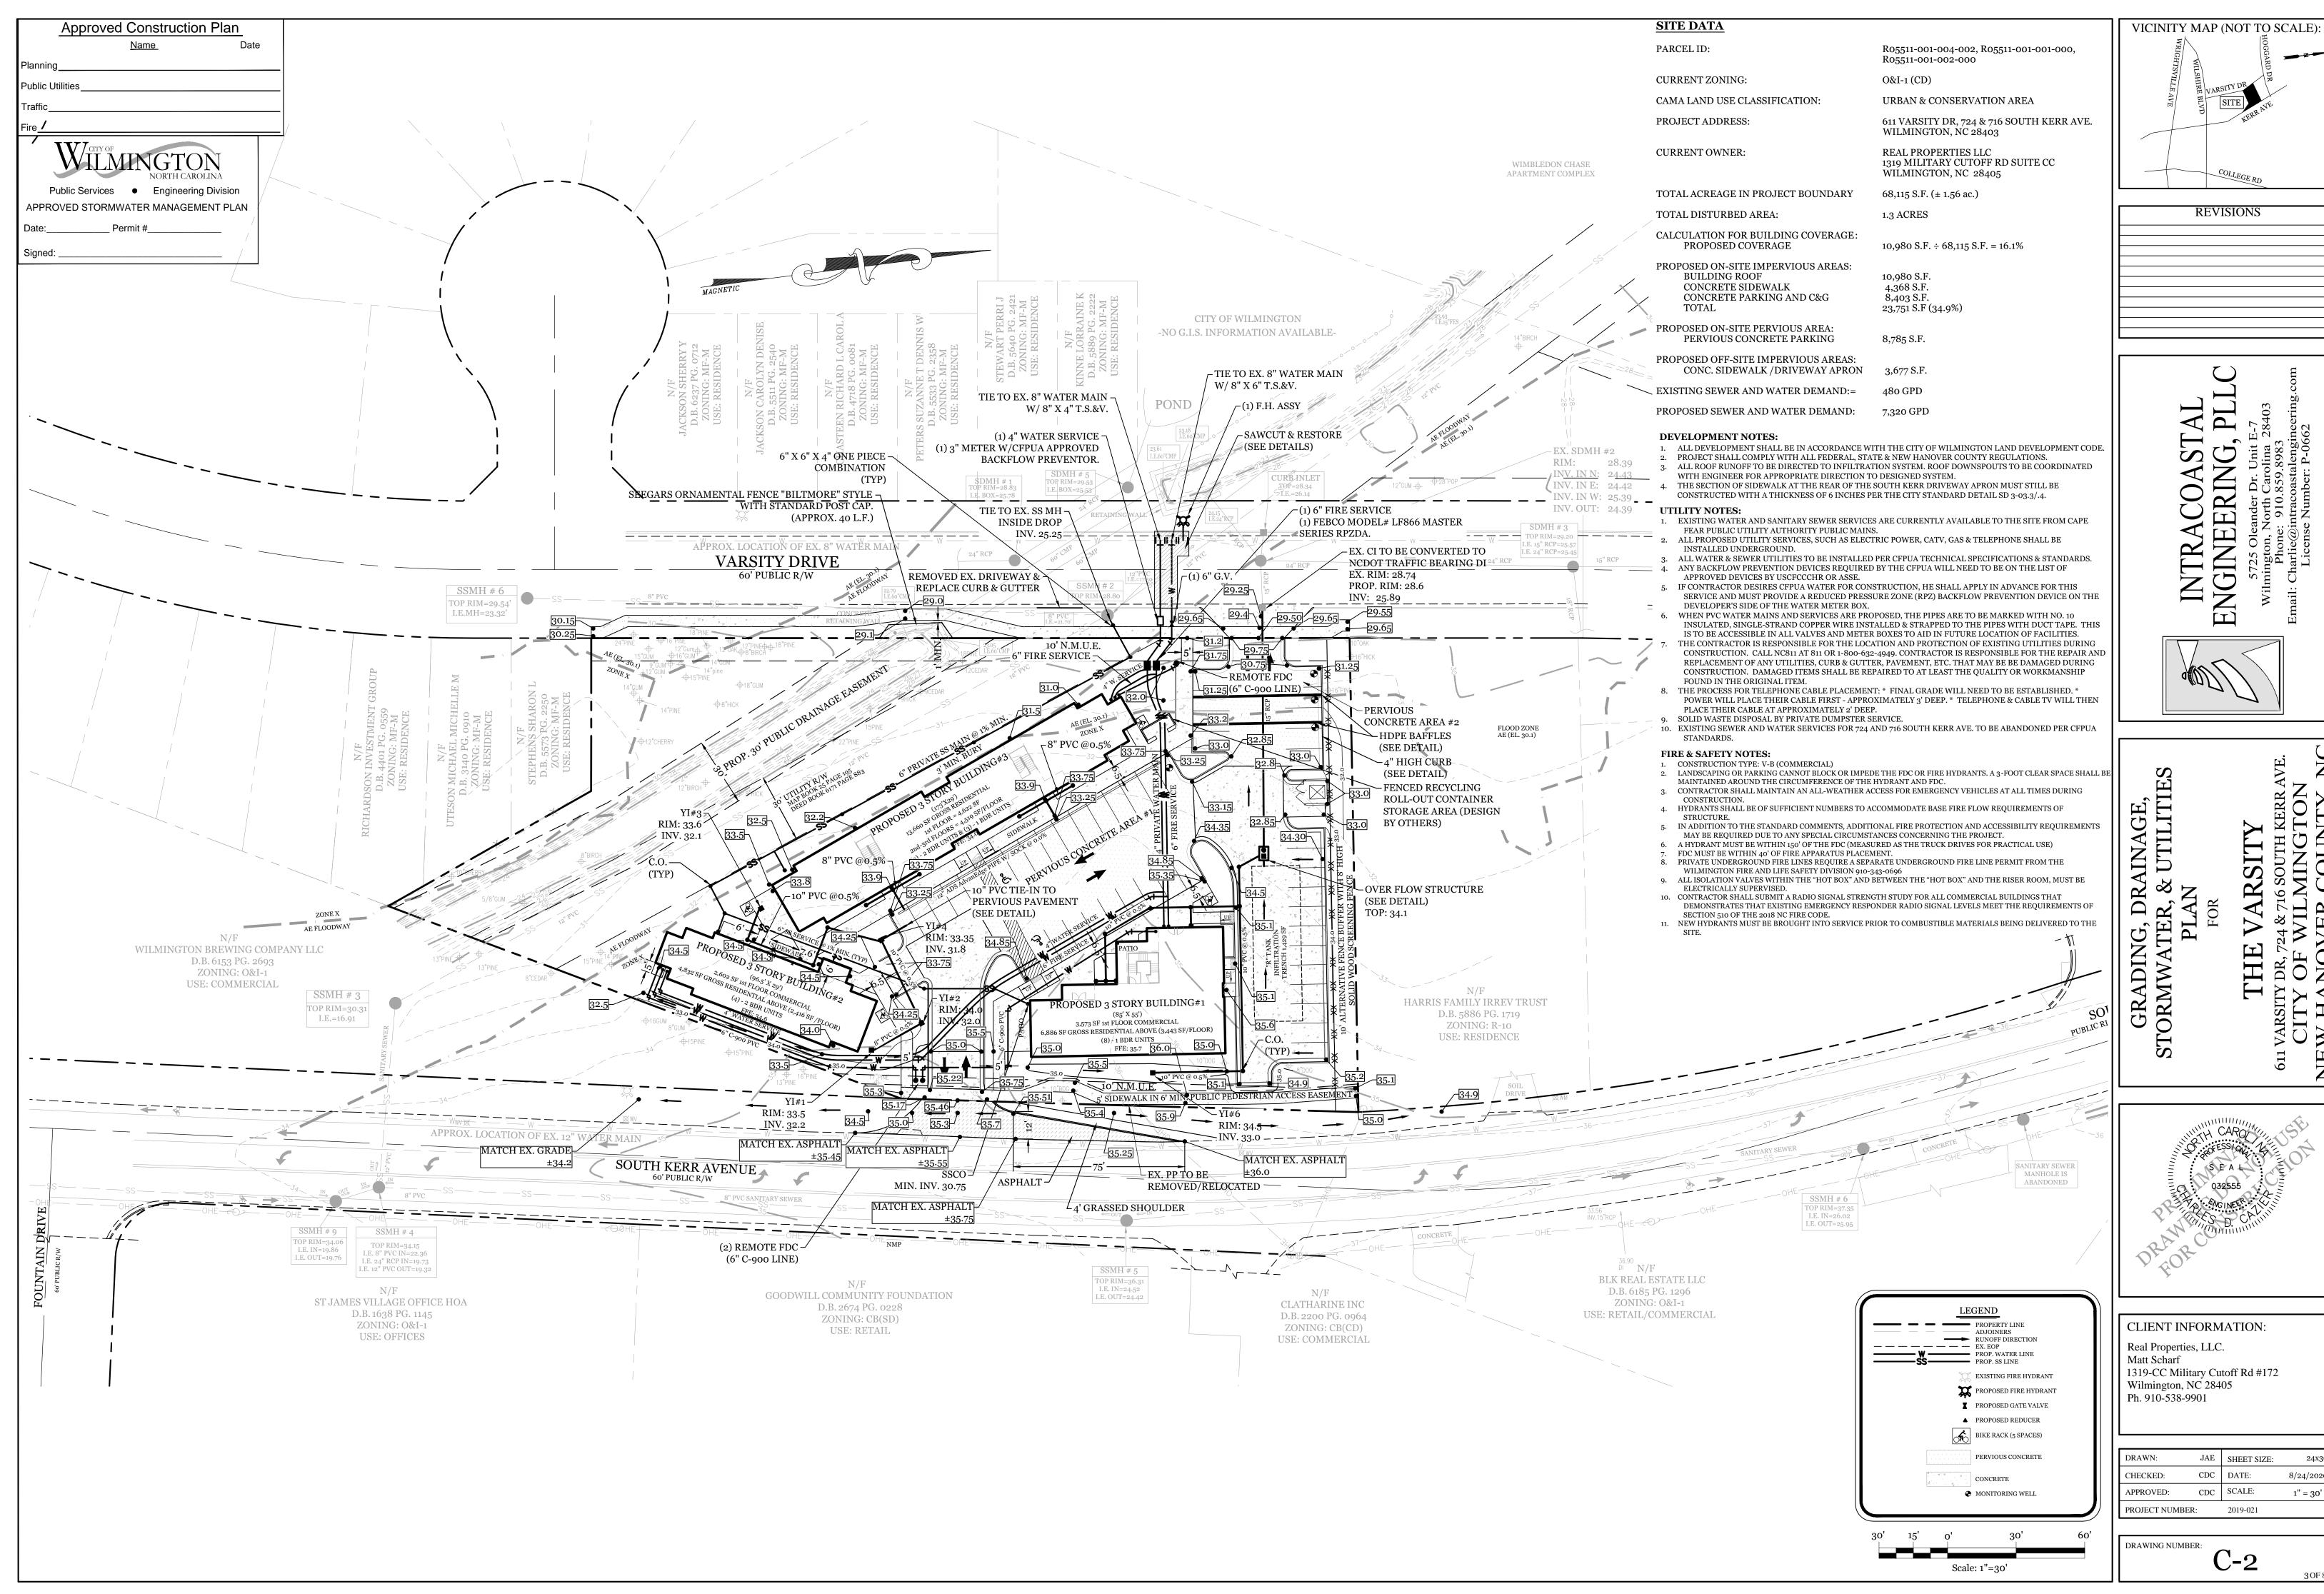

# **SITE DATA**

PARCEL ID: R05511-001-004-002, R05511-001-001-000, R05511-001-002-000

**CURRENT ZONING:** 

CAMA LAND USE CLASSIFICATION: **URBAN & CONSERVATION AREA** 

611 VARSITY DR, 724 & 716 SOUTH KERR AVE

PROJECT ADDRESS: WILMINGTON, NC 28403

O&I-1 (CD)

CURRENT OWNER: REAL PROPERTIES LLC 1319 MILITARY CUTOFF RD SUITECC WILMINGTON, NC 28405

TOTAL ACREAGE IN PROJECT BOUNDARY 68,115 S.F. (± 1.56 ac.) TOTAL DISTURBED AREA: ± 1.3 ac

**DEVELOPMENT NOTES:** 

1. ALL DEVELOPMENT SHALL BE IN ACCORDANCE WITH THE CITY OF WILMINGTON LAND

2. PROJECT SHALL COMPLY WITH ALL FEDERAL, STATE & NEW HANOVER COUNTY REGULATIONS.

3. ALL ROOF DRAINS TO BE PIPED DIRECTLY INTO PERVIOUS CONCRETE STONE BASE.