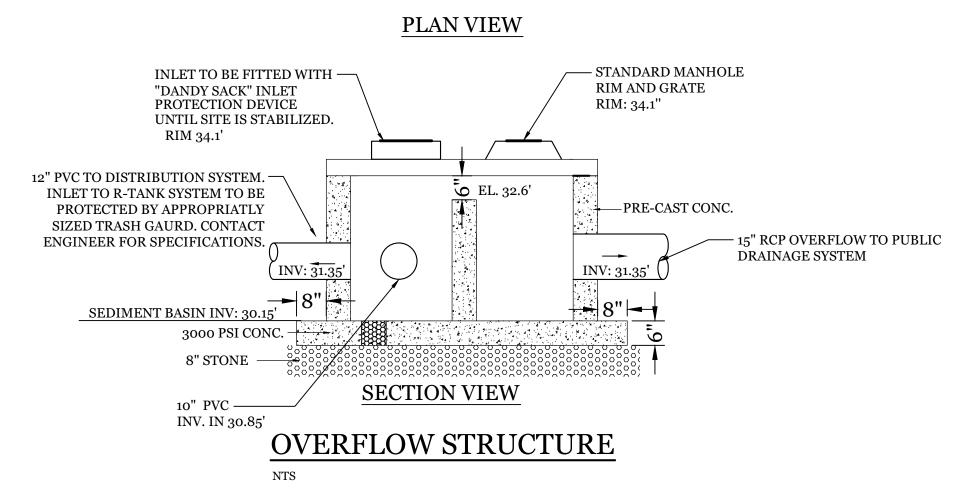

l Properties, LLC. 1319-CC Military Cutoff Rd #172 Wilmington, NC 28405

| AWN:    | JAE | SHEET SIZE: | 24x36     |
|---------|-----|-------------|-----------|
| ECKED:  | CDC | DATE:       | 8/24/2020 |
| PROVED: | CDC | SCALE:      | NTS       |
|         |     |             |           |

DRAWING NUMBER:

PROJECT NUMBER:

Ph. 910-538-9901

C-4

2019-021





REVISIONS







**CLIENT INFORMATION:** Real Properties, LLC. Matt Scharf 1319-CC Military Cutoff Rd #172 Wilmington, NC 28405 Ph. 910-538-9901

| DRAWN:           | JAE | SHEET SIZE: | 24x36     |
|------------------|-----|-------------|-----------|
| CHECKED:         | CDC | DATE:       | 8/24/2020 |
| APPROVED:        | CDC | SCALE:      | NTS       |
| PPOJECT NI IMRED |     | 2019 021    |           |

DRAWING NUMBER:











REVISIONS



**DETAILS** 

**CLIENT INFORMATION:** Real Properties, LLC. Matt Scharf 1319-CC Military Cutoff Rd #172 Wilmington, NC 28405 Ph. 910-538-9901

| ١ | DRAWN:       | JAE | SHEET SIZE: | 24x36     |
|---|--------------|-----|-------------|-----------|
| ١ | CHECKED:     | CDC | DATE:       | 8/24/2020 |
|   | APPROVED:    | CDC | SCALE:      | NTS       |
|   | PROJECT NUMB | ER: | 2019-021    |           |

DRAWING NUMBER:

C-6



R-TANK - LAYOUT PLAN (464 TANKS TOTAL) **SCALE: 1" = 10'** 





LAND DESIGN

Revisions

2020-05-12: Revise per COW comments 2020-07-20: Revise per COW comments

2020-08-25: Revise per COW comments

91

CONSTRUCTION DOCUMENT **REVIEW SET** 

Date: 2020-03-25 Phase:

Job Number: Designed by: Drawn by:

Checked by: Sheet Title:

PLANTING PLAN

Sheet