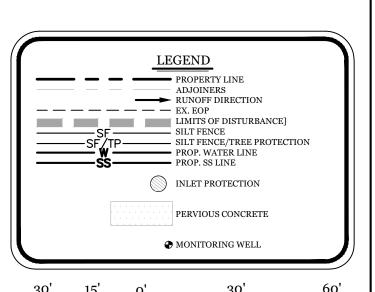

## SEDIMENT BASINS: - OUTLET STRUCTURES MUST BE WITHDRAWN FROM BASIN SURFACES UNLESS DRAINAGE AREA IS LESS THAN 1 ACRE. USE ONLY DWQ APPROVED FLOCCULANTS

Scale: 1"=30

| END DPERTY LINE JOINERS NOFF DIRECTION EOP IITS OF DISTURBANCE] T FENCE T FENCE T FENCE/TREE PROTECTION | Real Propert<br>Matt Scharf<br>1319-CC Mi<br>Wilmington<br>Ph. 910-538 | ilitary Cu<br>, NC 284 | toff Rd #172 |
|---------------------------------------------------------------------------------------------------------|------------------------------------------------------------------------|------------------------|--------------|
| OP. WATER LINE                                                                                          | •                                                                      |                        |              |
| OP. SS LINE                                                                                             |                                                                        |                        |              |
| ET PROTECTION                                                                                           | DRAWN:                                                                 | JAE                    | SHEET SIZE:  |
| NATIONAL GOVERNMENT                                                                                     | CHECKED:                                                               | CDC                    | DATE:        |
| RVIOUS CONCRETE                                                                                         | APPROVED:                                                              | CDC                    | SCALE:       |
| NITORING WELL                                                                                           | DDOIEGT MUM                                                            | DED.                   | 2010 021     |