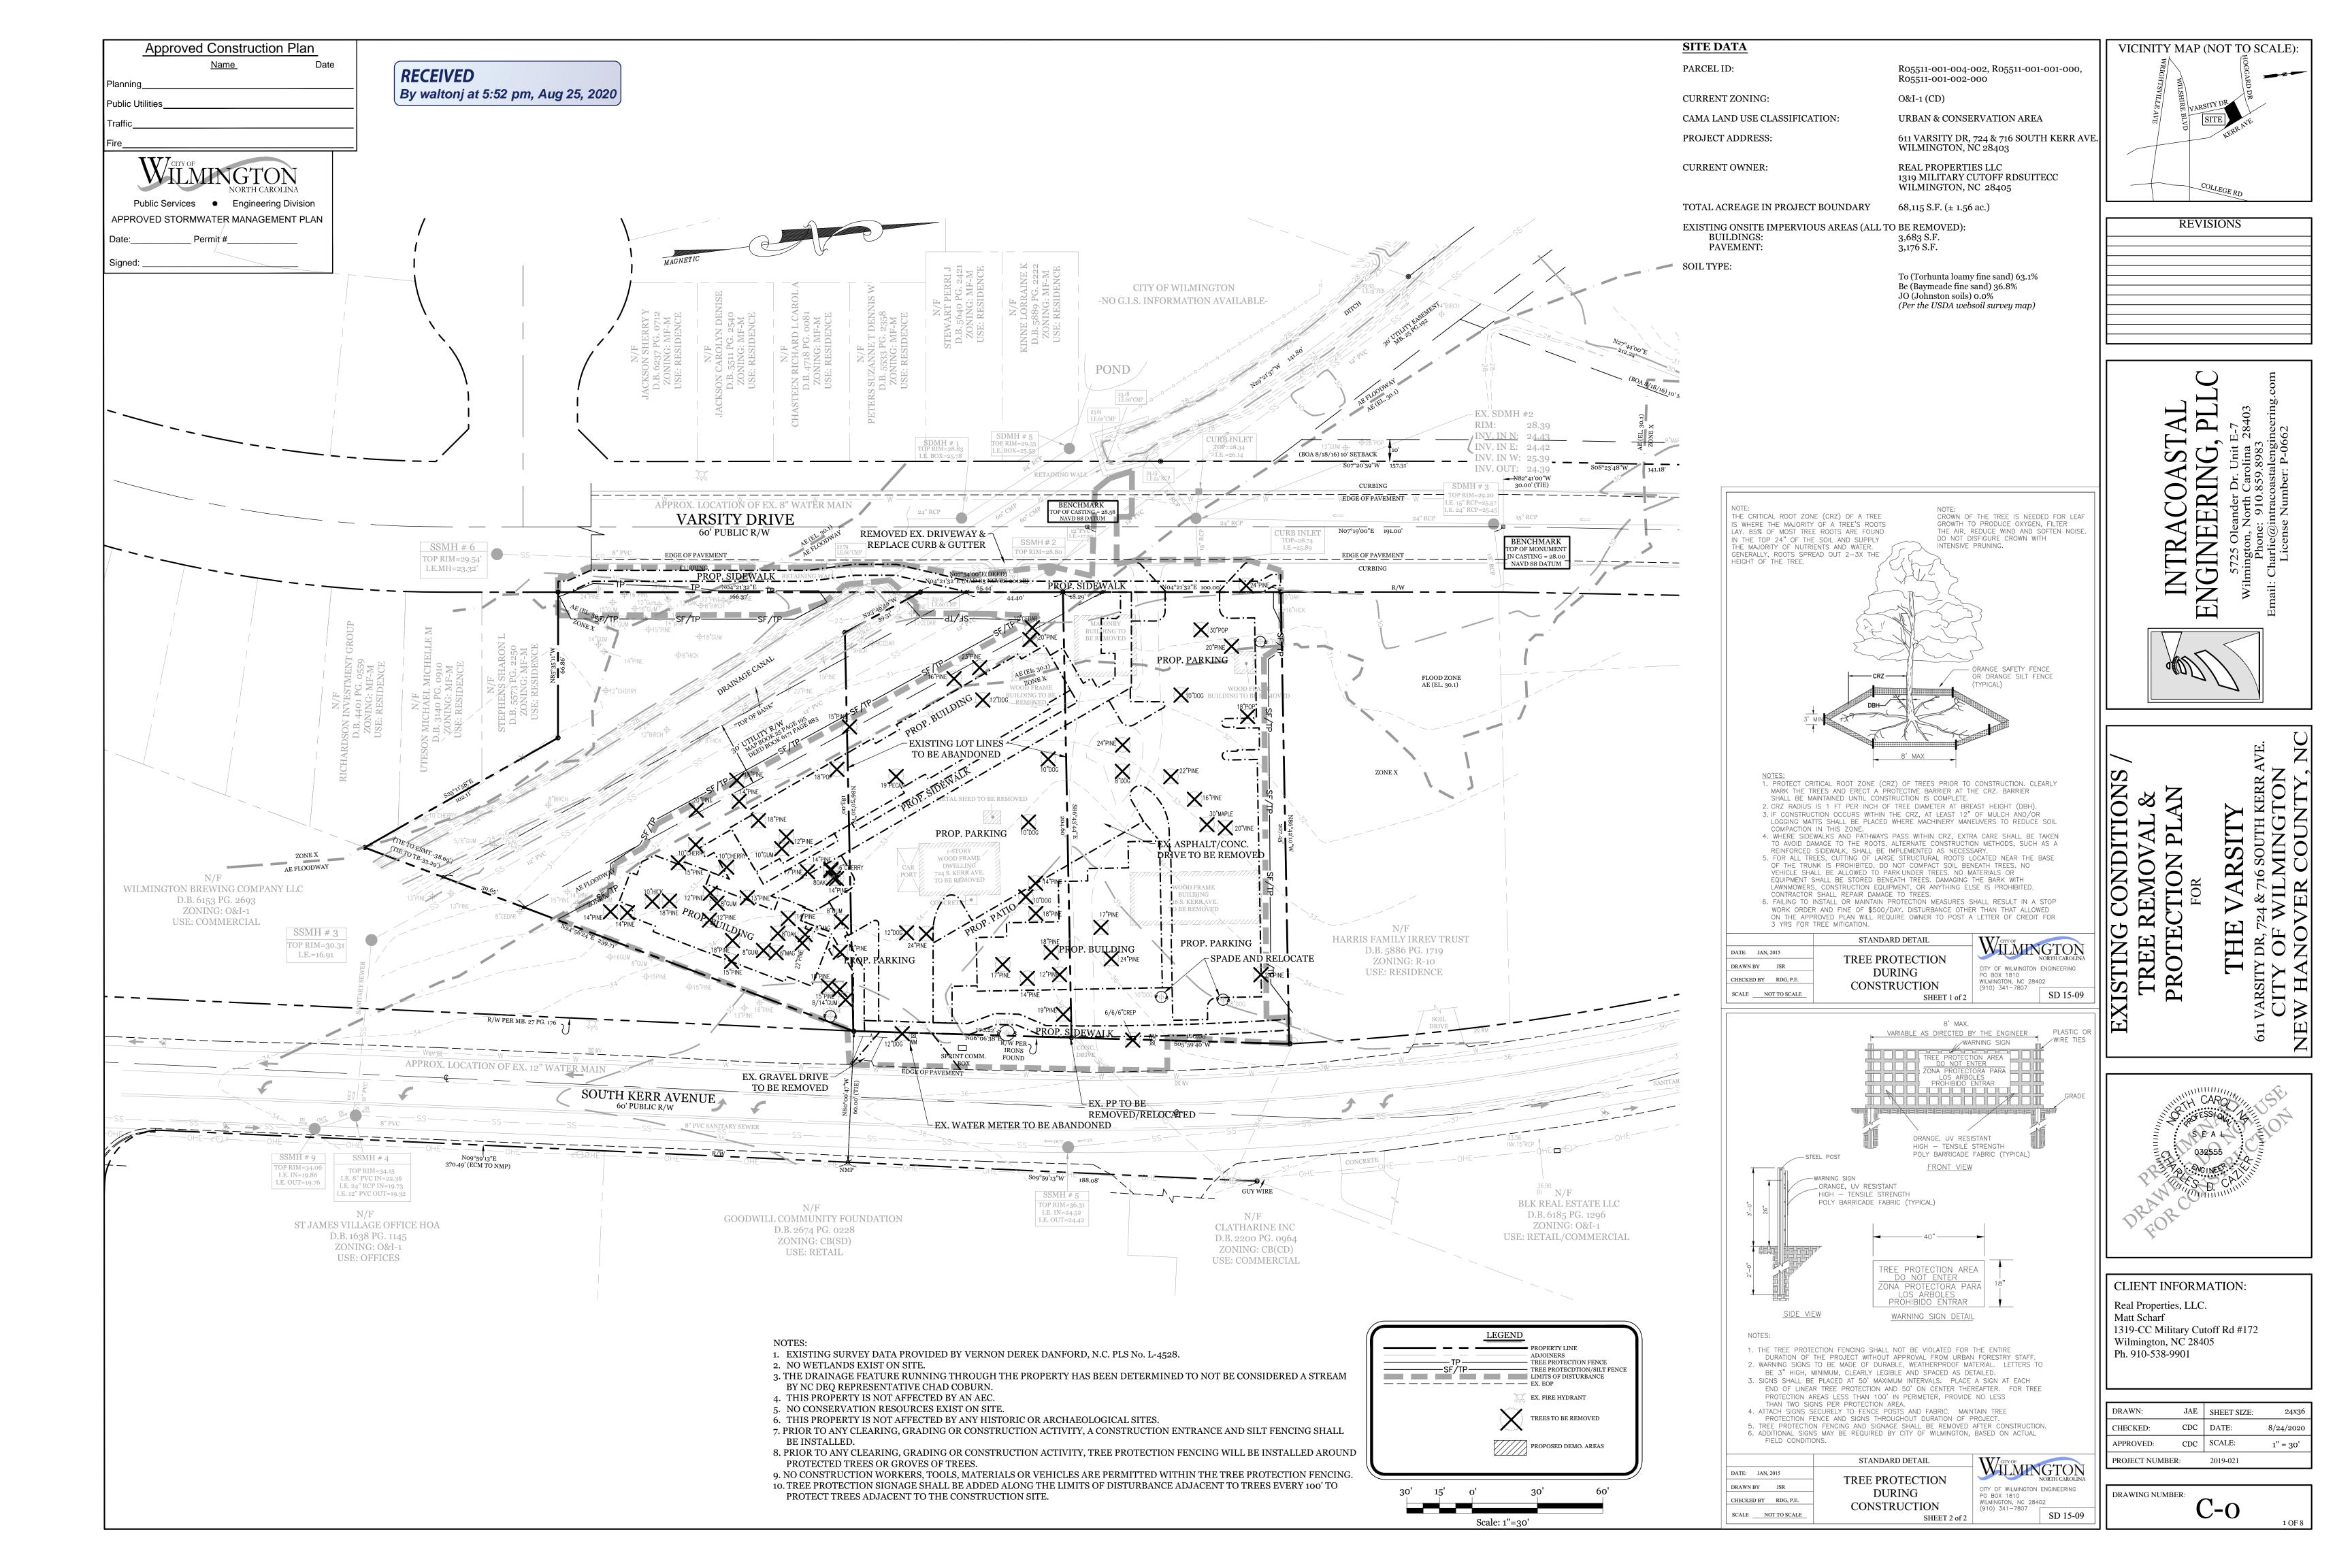

# **SITE DATA**

PARCEL ID: R05511-001-004-002, R05511-001-001-000, R05511-001-002-000

**CURRENT ZONING:** 

CAMA LAND USE CLASSIFICATION: **URBAN & CONSERVATION AREA** 

611 VARSITY DR, 724 & 716 SOUTH KERR AVE

PROJECT ADDRESS: WILMINGTON, NC 28403

O&I-1 (CD)

CURRENT OWNER: REAL PROPERTIES LLC 1319 MILITARY CUTOFF RD SUITECC WILMINGTON, NC 28405

TOTAL ACREAGE IN PROJECT BOUNDARY 68,115 S.F. (± 1.56 ac.) TOTAL DISTURBED AREA: ± 1.3 ac

**DEVELOPMENT NOTES:** 

1. ALL DEVELOPMENT SHALL BE IN ACCORDANCE WITH THE CITY OF WILMINGTON LAND

2. PROJECT SHALL COMPLY WITH ALL FEDERAL, STATE & NEW HANOVER COUNTY REGULATIONS.

3. ALL ROOF DRAINS TO BE PIPED DIRECTLY INTO PERVIOUS CONCRETE STONE BASE.