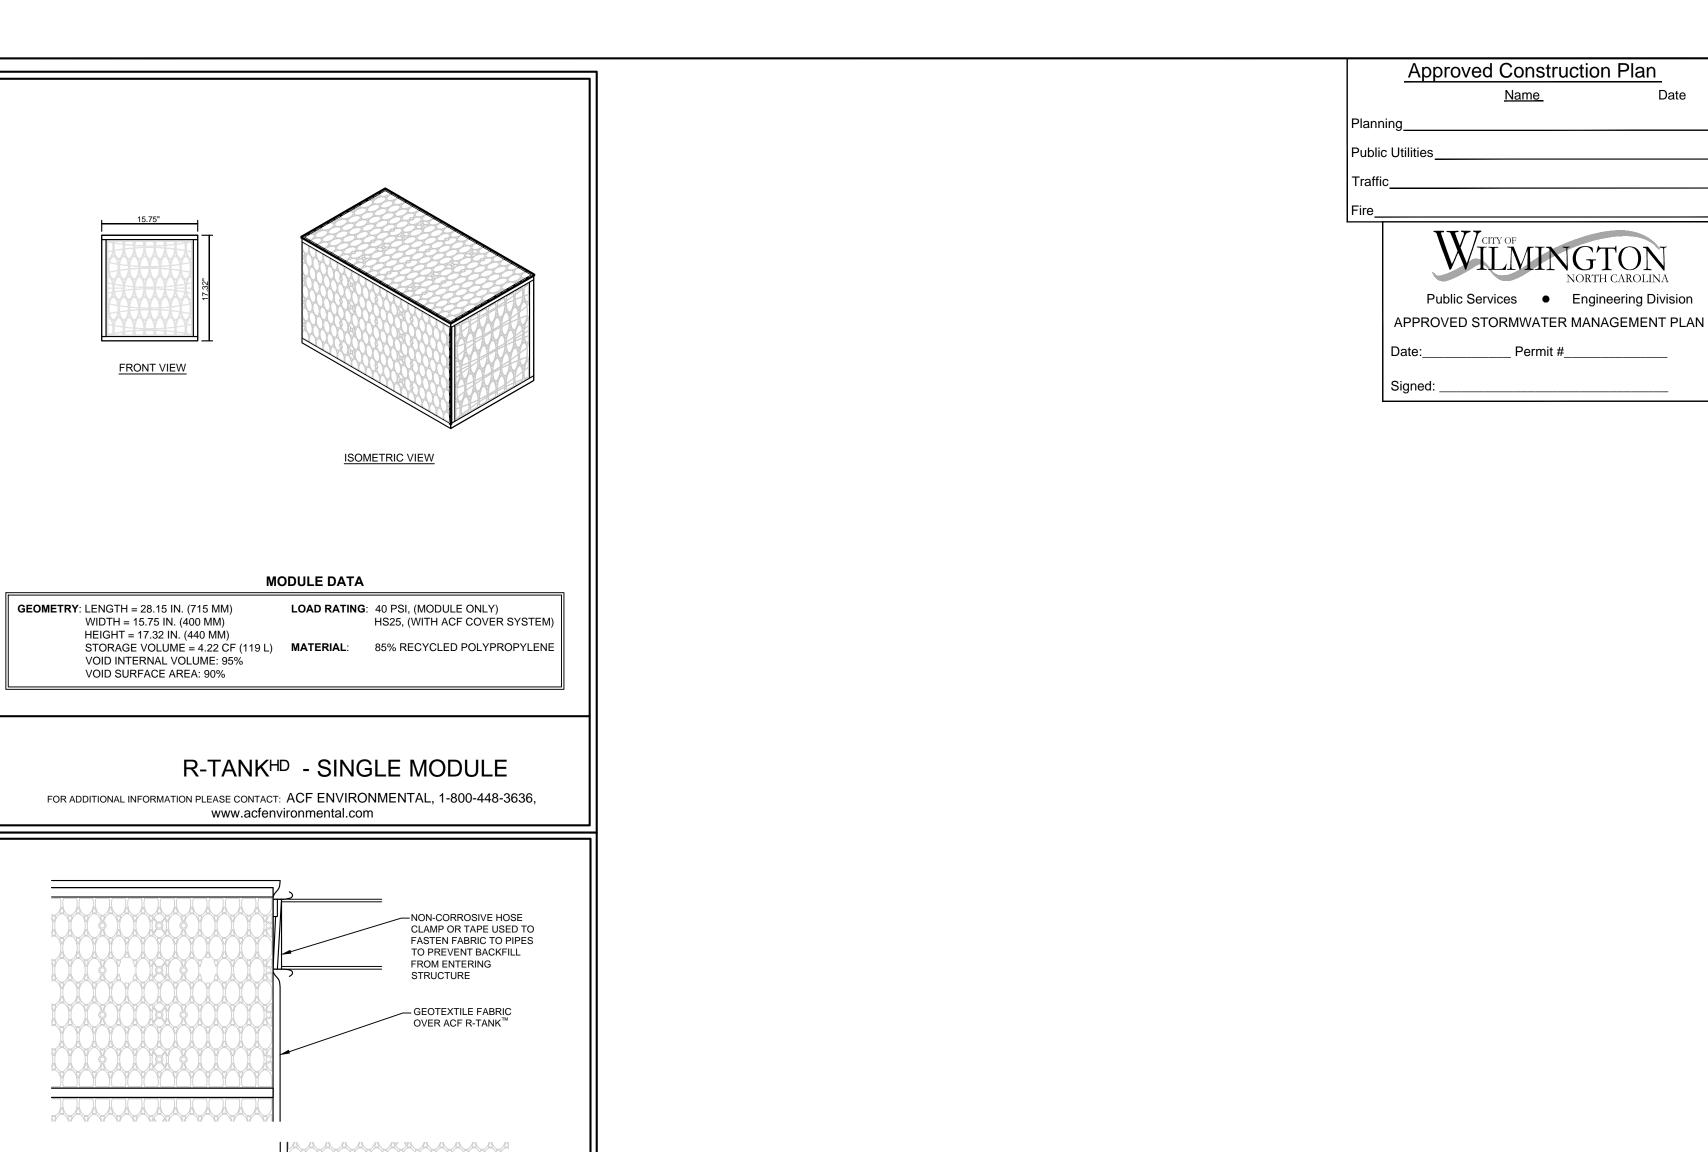

Real Properties, LLC. 1319-CC Military Cutoff Rd #172 Wilmington, NC 28405

| AWN:    | JAE | SHEET SIZE: | 24x36     |
|---------|-----|-------------|-----------|
| ECKED:  | CDC | DATE:       | 8/24/2020 |
| PROVED: | CDC | SCALE:      | NTS       |
|         |     |             |           |

DRAWING NUMBER:

PROJECT NUMBER:

Ph. 910-538-9901

C-4

2019-021





REVISIONS







**CLIENT INFORMATION:** Real Properties, LLC. Matt Scharf 1319-CC Military Cutoff Rd #172 Wilmington, NC 28405 Ph. 910-538-9901

| DRAWN:           | JAE | SHEET SIZE: | 24x36     |
|------------------|-----|-------------|-----------|
| CHECKED:         | CDC | DATE:       | 8/24/2020 |
| APPROVED:        | CDC | SCALE:      | NTS       |
| PPOJECT NI IMRED |     | 2019 021    |           |

DRAWING NUMBER:











REVISIONS



**DETAILS** 

**CLIENT INFORMATION:** Real Properties, LLC. Matt Scharf 1319-CC Military Cutoff Rd #172 Wilmington, NC 28405 Ph. 910-538-9901

| ١ | DRAWN:       | JAE | SHEET SIZE: | 24x36     |
|---|--------------|-----|-------------|-----------|
| ١ | CHECKED:     | CDC | DATE:       | 8/24/2020 |
|   | APPROVED:    | CDC | SCALE:      | NTS       |
|   | PROJECT NUMB | ER: | 2019-021    |           |

DRAWING NUMBER:

C-6



R-TANK - LAYOUT PLAN (464 TANKS TOTAL) **SCALE: 1" = 10'** 





LAND DESIGN

Revisions

2020-05-12: Revise per COW comments 2020-07-20: Revise per COW comments

2020-08-25: Revise per COW comments

91

CONSTRUCTION DOCUMENT **REVIEW SET** 

Date: 2020-03-25 Phase:

Job Number: Designed by: Drawn by:

Checked by: Sheet Title:

PLANTING PLAN

Sh