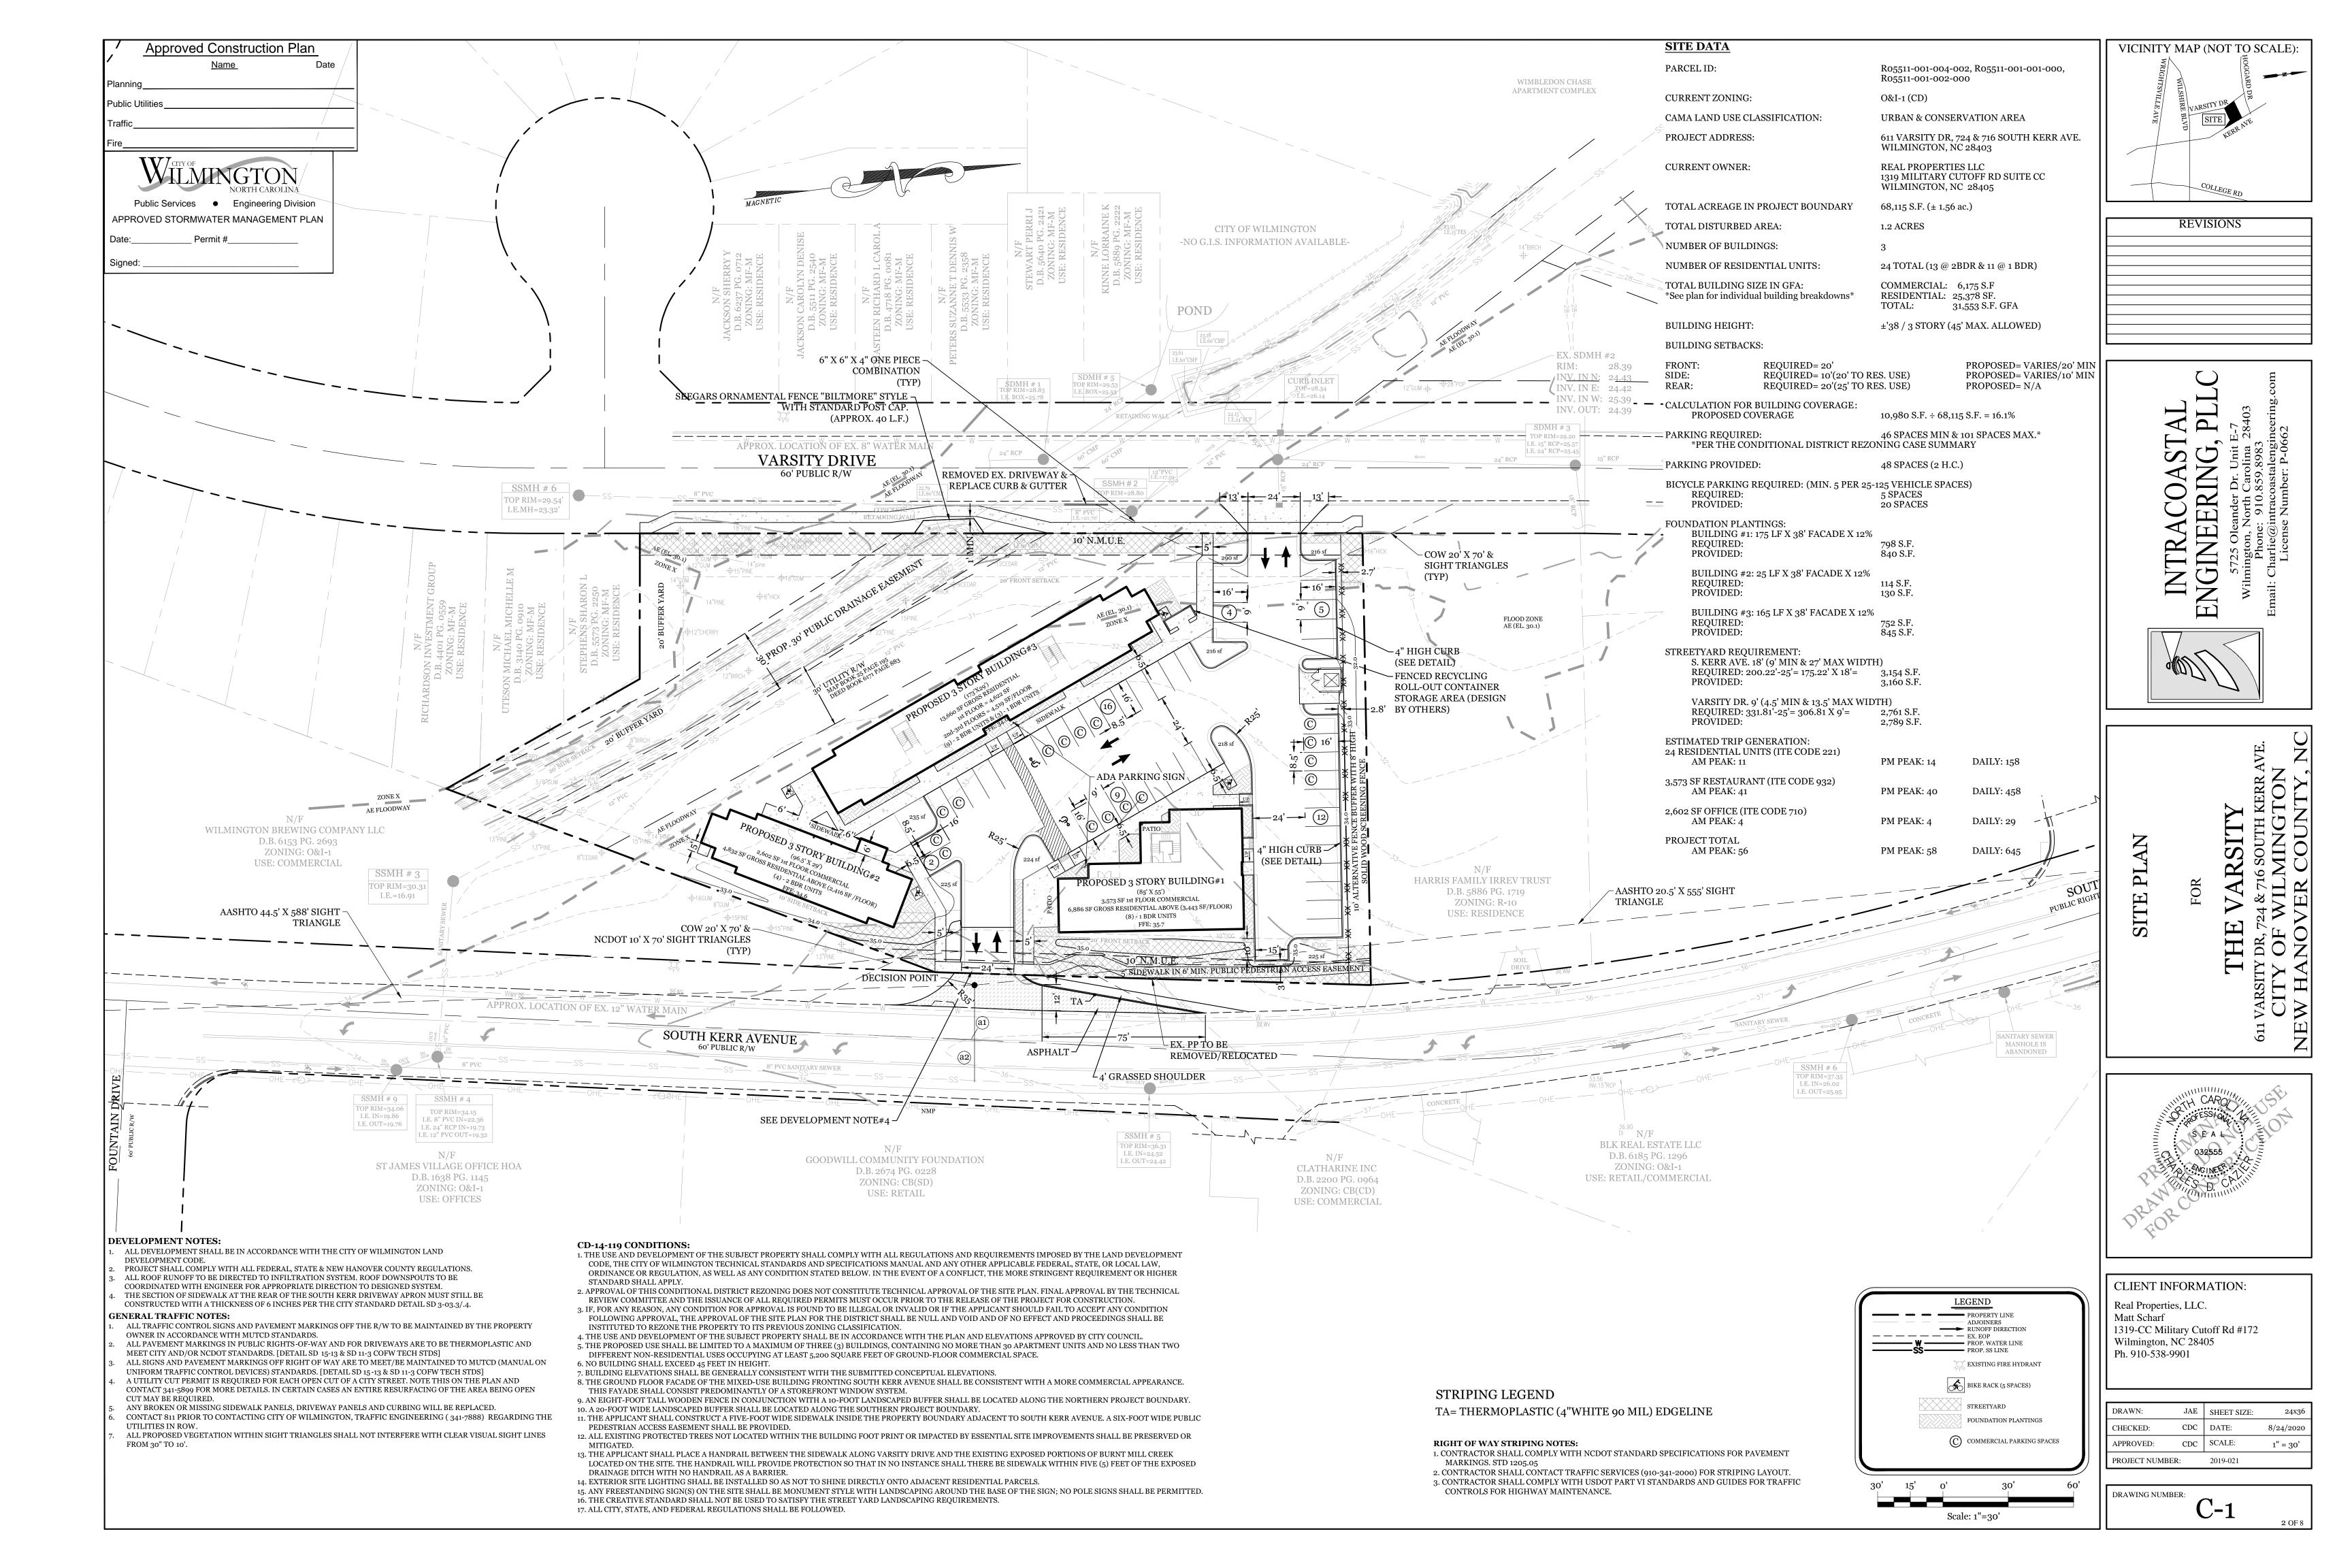

# **SITE DATA**

PARCEL ID: R05511-001-004-002, R05511-001-001-000, R05511-001-002-000

**CURRENT ZONING:** 

CAMA LAND USE CLASSIFICATION: **URBAN & CONSERVATION AREA** 

611 VARSITY DR, 724 & 716 SOUTH KERR AVE

PROJECT ADDRESS: WILMINGTON, NC 28403

O&I-1 (CD)

CURRENT OWNER: REAL PROPERTIES LLC 1319 MILITARY CUTOFF RD SUITECC WILMINGTON, NC 28405

TOTAL ACREAGE IN PROJECT BOUNDARY 68,115 S.F. (± 1.56 ac.) TOTAL DISTURBED AREA: ± 1.3 ac

**DEVELOPMENT NOTES:** 

1. ALL DEVELOPMENT SHALL BE IN ACCORDANCE WITH THE CITY OF WILMINGTON LAND

2. PROJECT SHALL COMPLY WITH ALL FEDERAL, STATE & NEW HANOVER COUNTY REGULATIONS.

3. ALL ROOF DRAINS TO BE PIPED DIRECTLY INTO PERVIOUS CONCRETE STONE BASE.