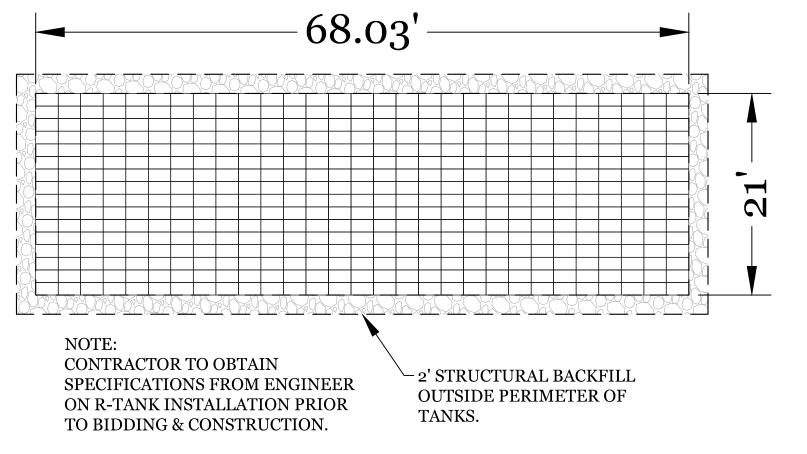

DRAWING NUMBER:

C-6

R-TANK - LAYOUT PLAN (464 TANKS TOTAL) **SCALE: 1" = 10'** 

LAND DESIGN

Revisions

2020-05-12: Revise per COW comments 2020-07-20: Revise per COW comments

2020-08-25: Revise per COW comments