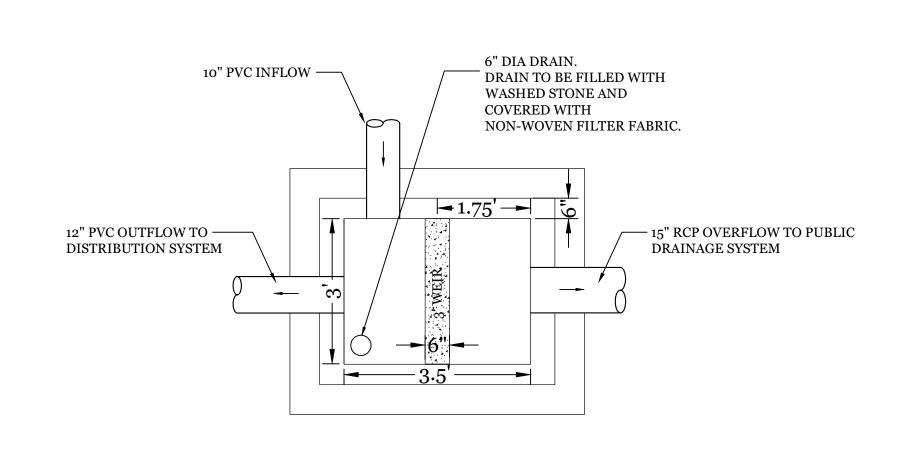

eal Properties, LLC. 1319-CC Military Cutoff Rd #172 Wilmington, NC 28405

| AWN:    | JAE | SHEET SIZE: | 24x36     |
|---------|-----|-------------|-----------|
| ECKED:  | CDC | DATE:       | 8/24/2020 |
| PROVED: | CDC | SCALE:      | NTS       |
|         |     |             |           |

DRAWING NUMBER:

PROJECT NUMBER:

Ph. 910-538-9901

C-4

2019-021





REVISIONS







**CLIENT INFORMATION:** Real Properties, LLC. Matt Scharf 1319-CC Military Cutoff Rd #172 Wilmington, NC 28405 Ph. 910-538-9901

| DRAWN:           | JAE | SHEET SIZE: | 24x36     |
|------------------|-----|-------------|-----------|
| CHECKED:         | CDC | DATE:       | 8/24/2020 |
| APPROVED:        | CDC | SCALE:      | NTS       |
| PPOJECT NI IMRED |     | 2019 021    |           |

DRAWING NUMBER:











REVISIONS



**DETAILS** 

**CLIENT INFORMATION:** Real Properties, LLC. Matt Scharf 1319-CC Military Cutoff Rd #172 Wilmington, NC 28405 Ph. 910-538-9901

| ١ | DRAWN:       | JAE | SHEET SIZE: | 24x36     |
|---|--------------|-----|-------------|-----------|
| ١ | CHECKED:     | CDC | DATE:       | 8/24/2020 |
|   | APPROVED:    | CDC | SCALE:      | NTS       |
|   | PROJECT NUMB | ER: | 2019-021    |           |

DRAWING NUMBER:

C-6



R-TANK - LAYOUT PLAN (464 TANKS TOTAL) **SCALE: 1" = 10'** 





LAND DESIGN

Revisions

2020-05-12: Revise per COW comments 2020-07-20: Revise per COW comments

2020-08-25: Revise per COW comments

91

CONSTRUCTION DOCUMENT **REVIEW SET** 

Date: 2020-03-25 Phase:

Job Number: Designed by: Drawn by:

Checked by: Sheet Title:

PLANTING PLAN

Shee