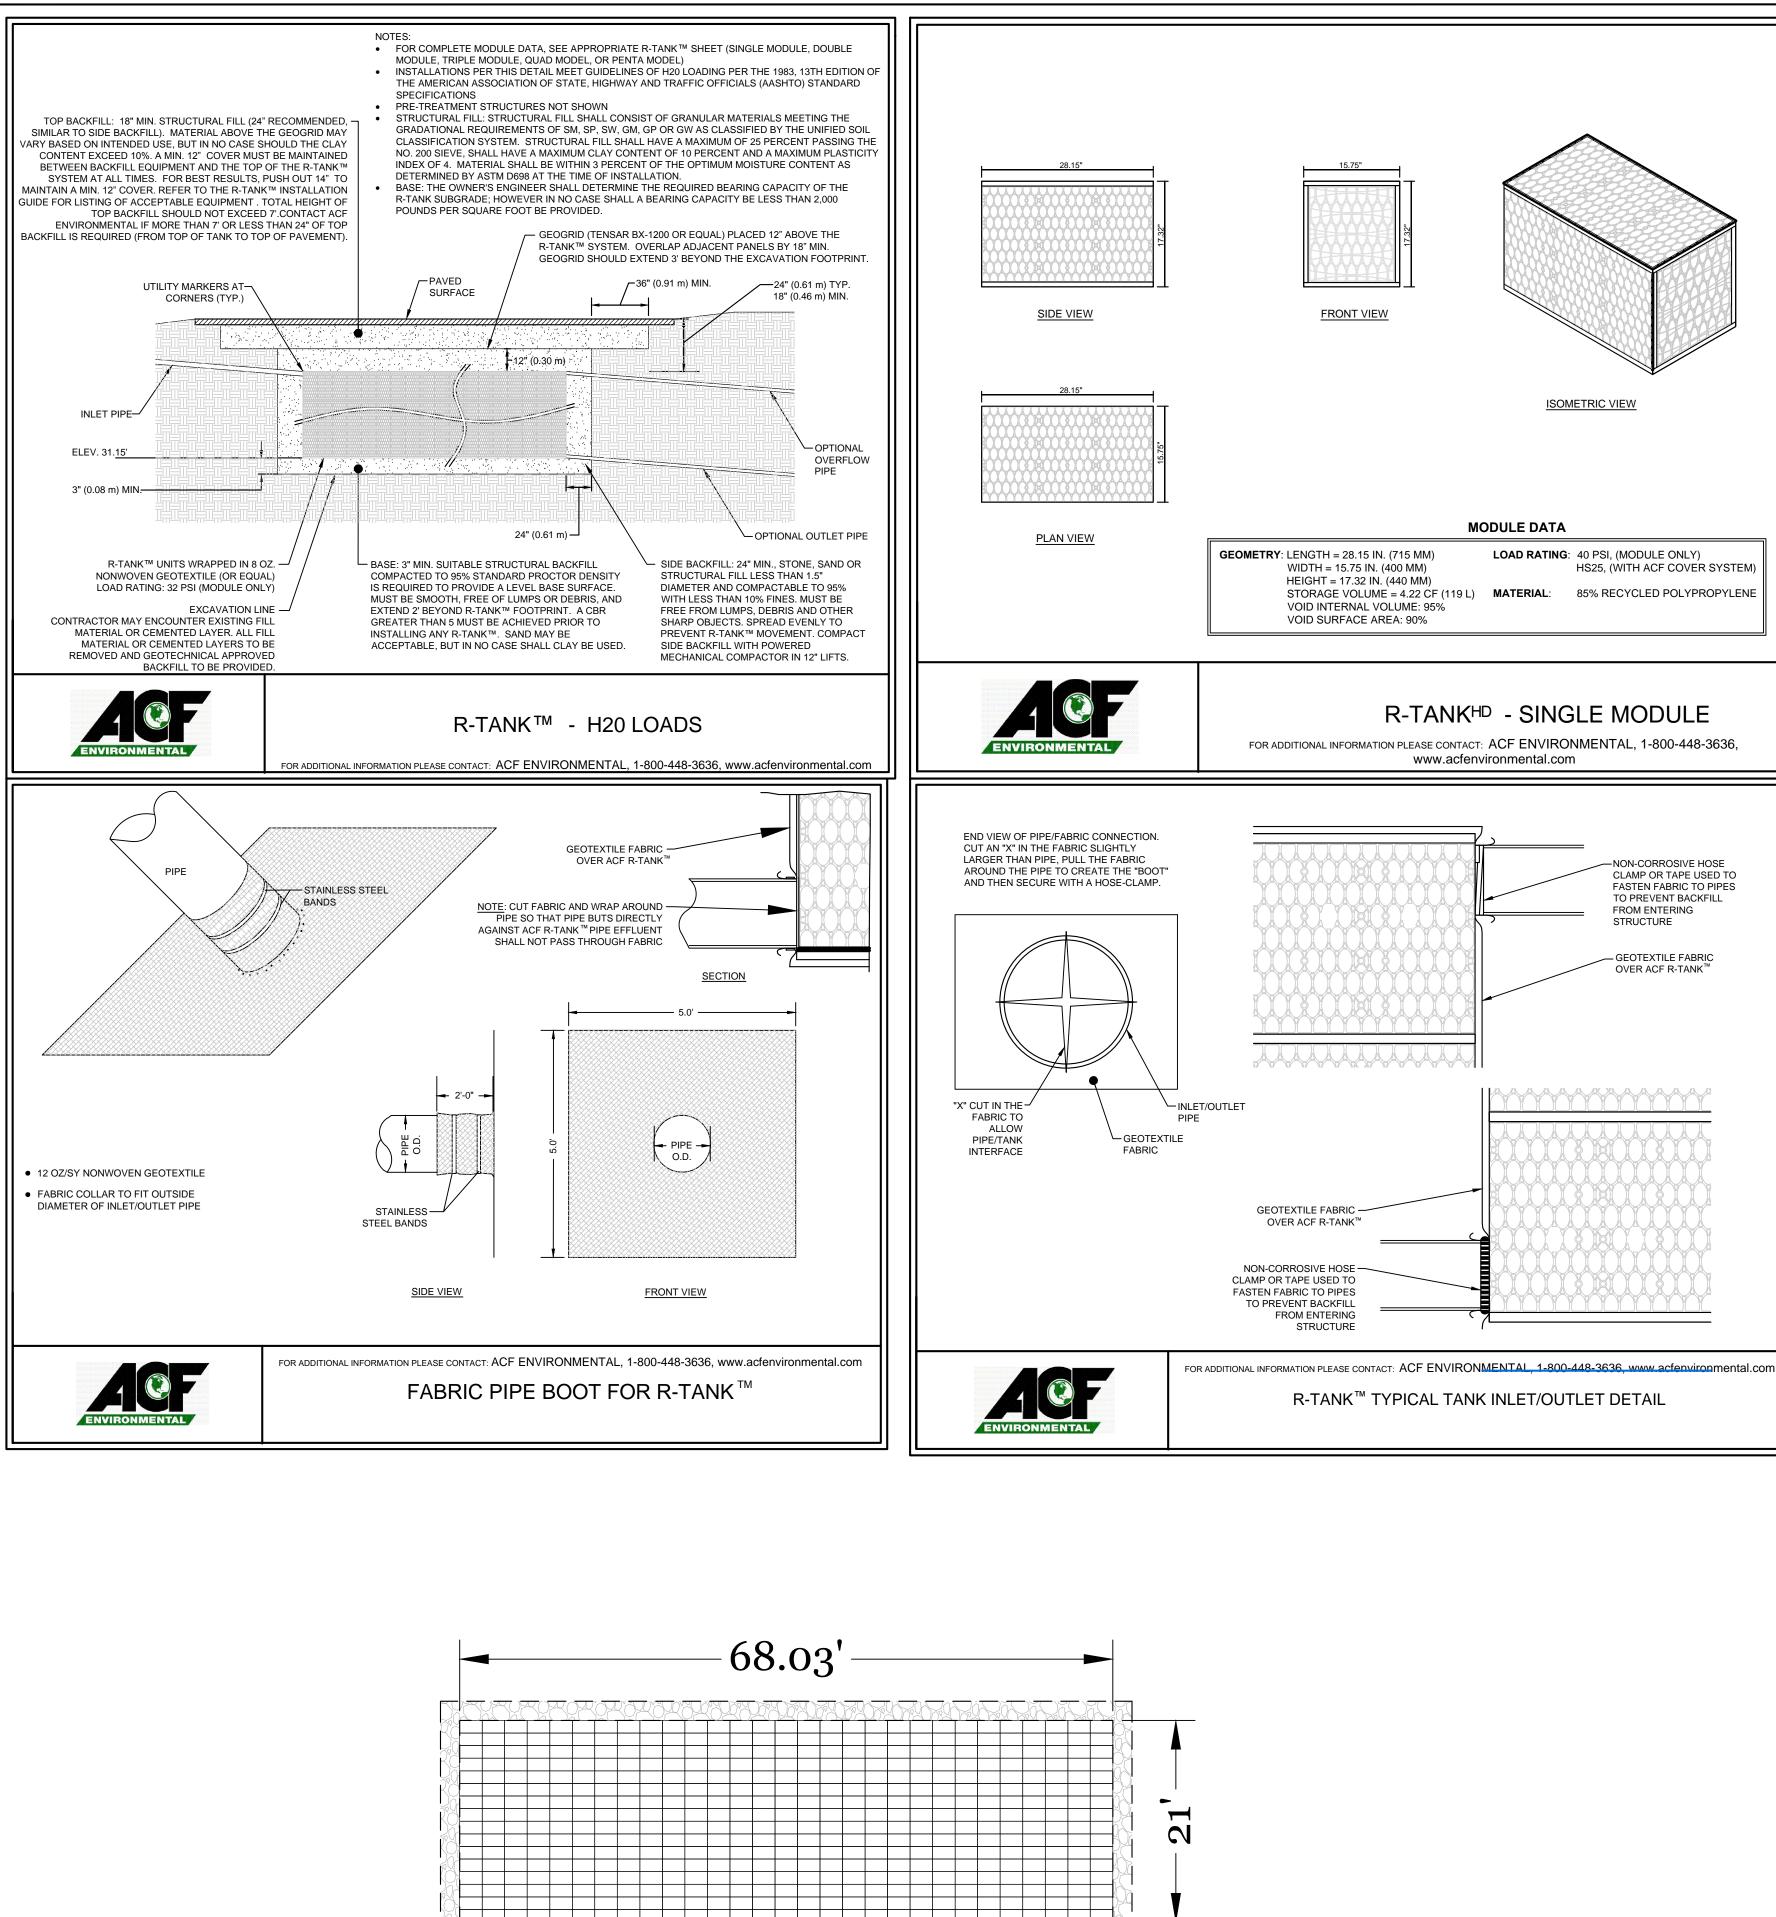

DRAWING NUMBER:

C-6

R-TANK - LAYOUT PLAN (464 TANKS TOTAL) **SCALE: 1" = 10'** 

LAND DESIGN

Revisions

2020-05-12: Revise per COW comments 2020-07-20: Revise per COW comments

2020-08-25: Revise per COW comments