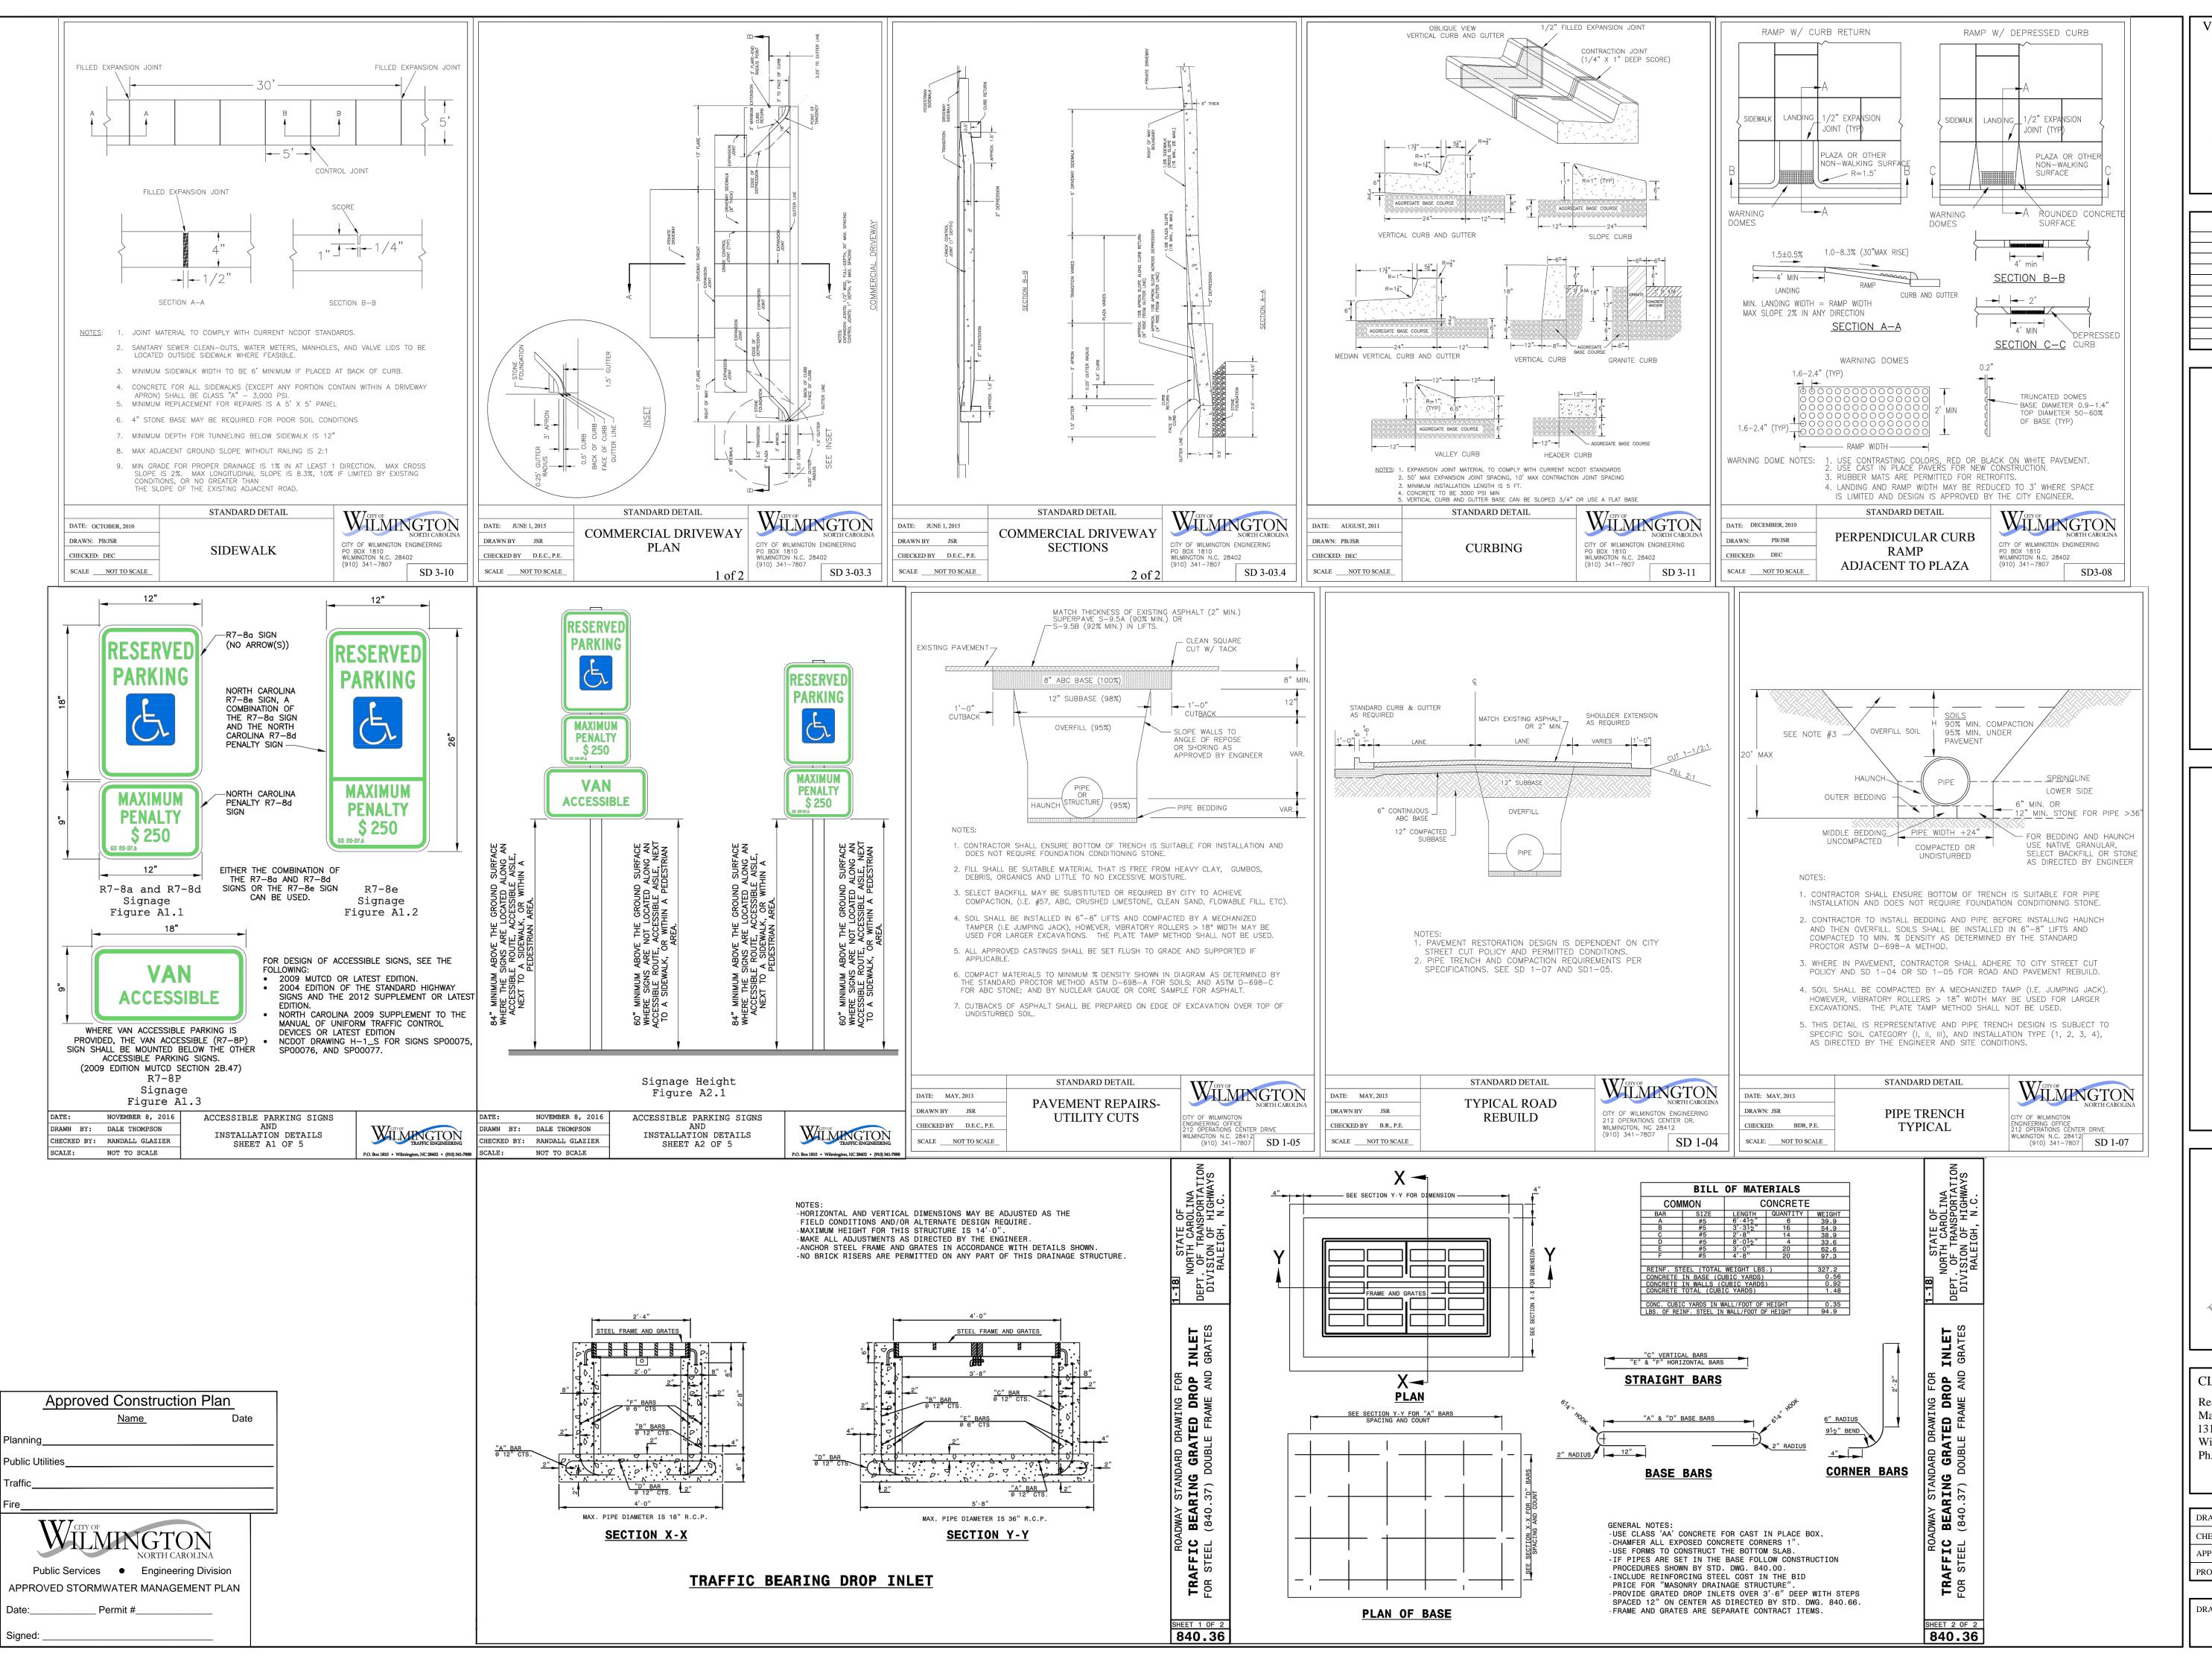

|

DRAWING NUMBER:



VICINITY MAP (NOT TO SCALE):

REVISIONS



**CLIENT INFORMATION:** 



TURNDOWN SIDEWALK

PARKING LOT PAVEMENT SECTION

4" HIGH CURB SECTION

MONITORING WELL







**DETAILS** 

PAVEMENT

8" CONCRETE PAD — AT 3000 PSI W/ —

6X6 - 6/6 W.W.F.

HORIZONTAL

PLAN

\_ 4"X4" POSTS

ENCLOSURE GATES W/CROSS-BRACING

**ELEVATIONS** 

DUMPSTER PAD & ENCLOSURE DETAIL

(TREATED)

CONCRETE

**CLIENT INFORMATION:** Real Properties, LLC. 1319-CC Military Cutoff Rd #172 Wilmington, NC 28405

| AWN:    | JAE | SHEET SIZE: | 24x36     |
|---------|-----|-------------|-----------|
| ECKED:  | CDC | DATE:       | 8/24/2020 |
| PROVED: | CDC | SCALE:      | NTS       |
|         |     |             |           |

DRAWING NUMBER:

PROJECT NUMBER:

Ph. 910-538-9901

C-4

2019-021





REVISIONS







**CLIENT INFORMATION:** Real Properties, LLC. Matt Scharf 1319-CC Military Cutoff Rd #172 Wilmington, NC 28405 Ph. 910-538-9901

| DRAWN:           | JAE | SHEET SIZE: | 24x36     |
|------------------|-----|-------------|-----------|
| CHECKED:         | CDC | DATE:       | 8/24/2020 |
| APPROVED:        | CDC | SCALE:      | NTS       |
| PPOJECT NI IMRED |     | 2019 021    |           |

DRAWING NUMBER:











REVISIONS



**DETAILS** 

**CLIENT INFORMATION:** Real Properties, LLC. Matt Scharf 1319-CC Military Cutoff Rd #172 Wilmington, NC 28405 Ph. 910-538-9901

| ١ | DRAWN:       | JAE | SHEET SIZE: | 24x36     |
|---|--------------|-----|-------------|-----------|
| ١ | CHECKED:     | CDC | DATE:       | 8/24/2020 |
|   | APPROVED:    | CDC | SCALE:      | N