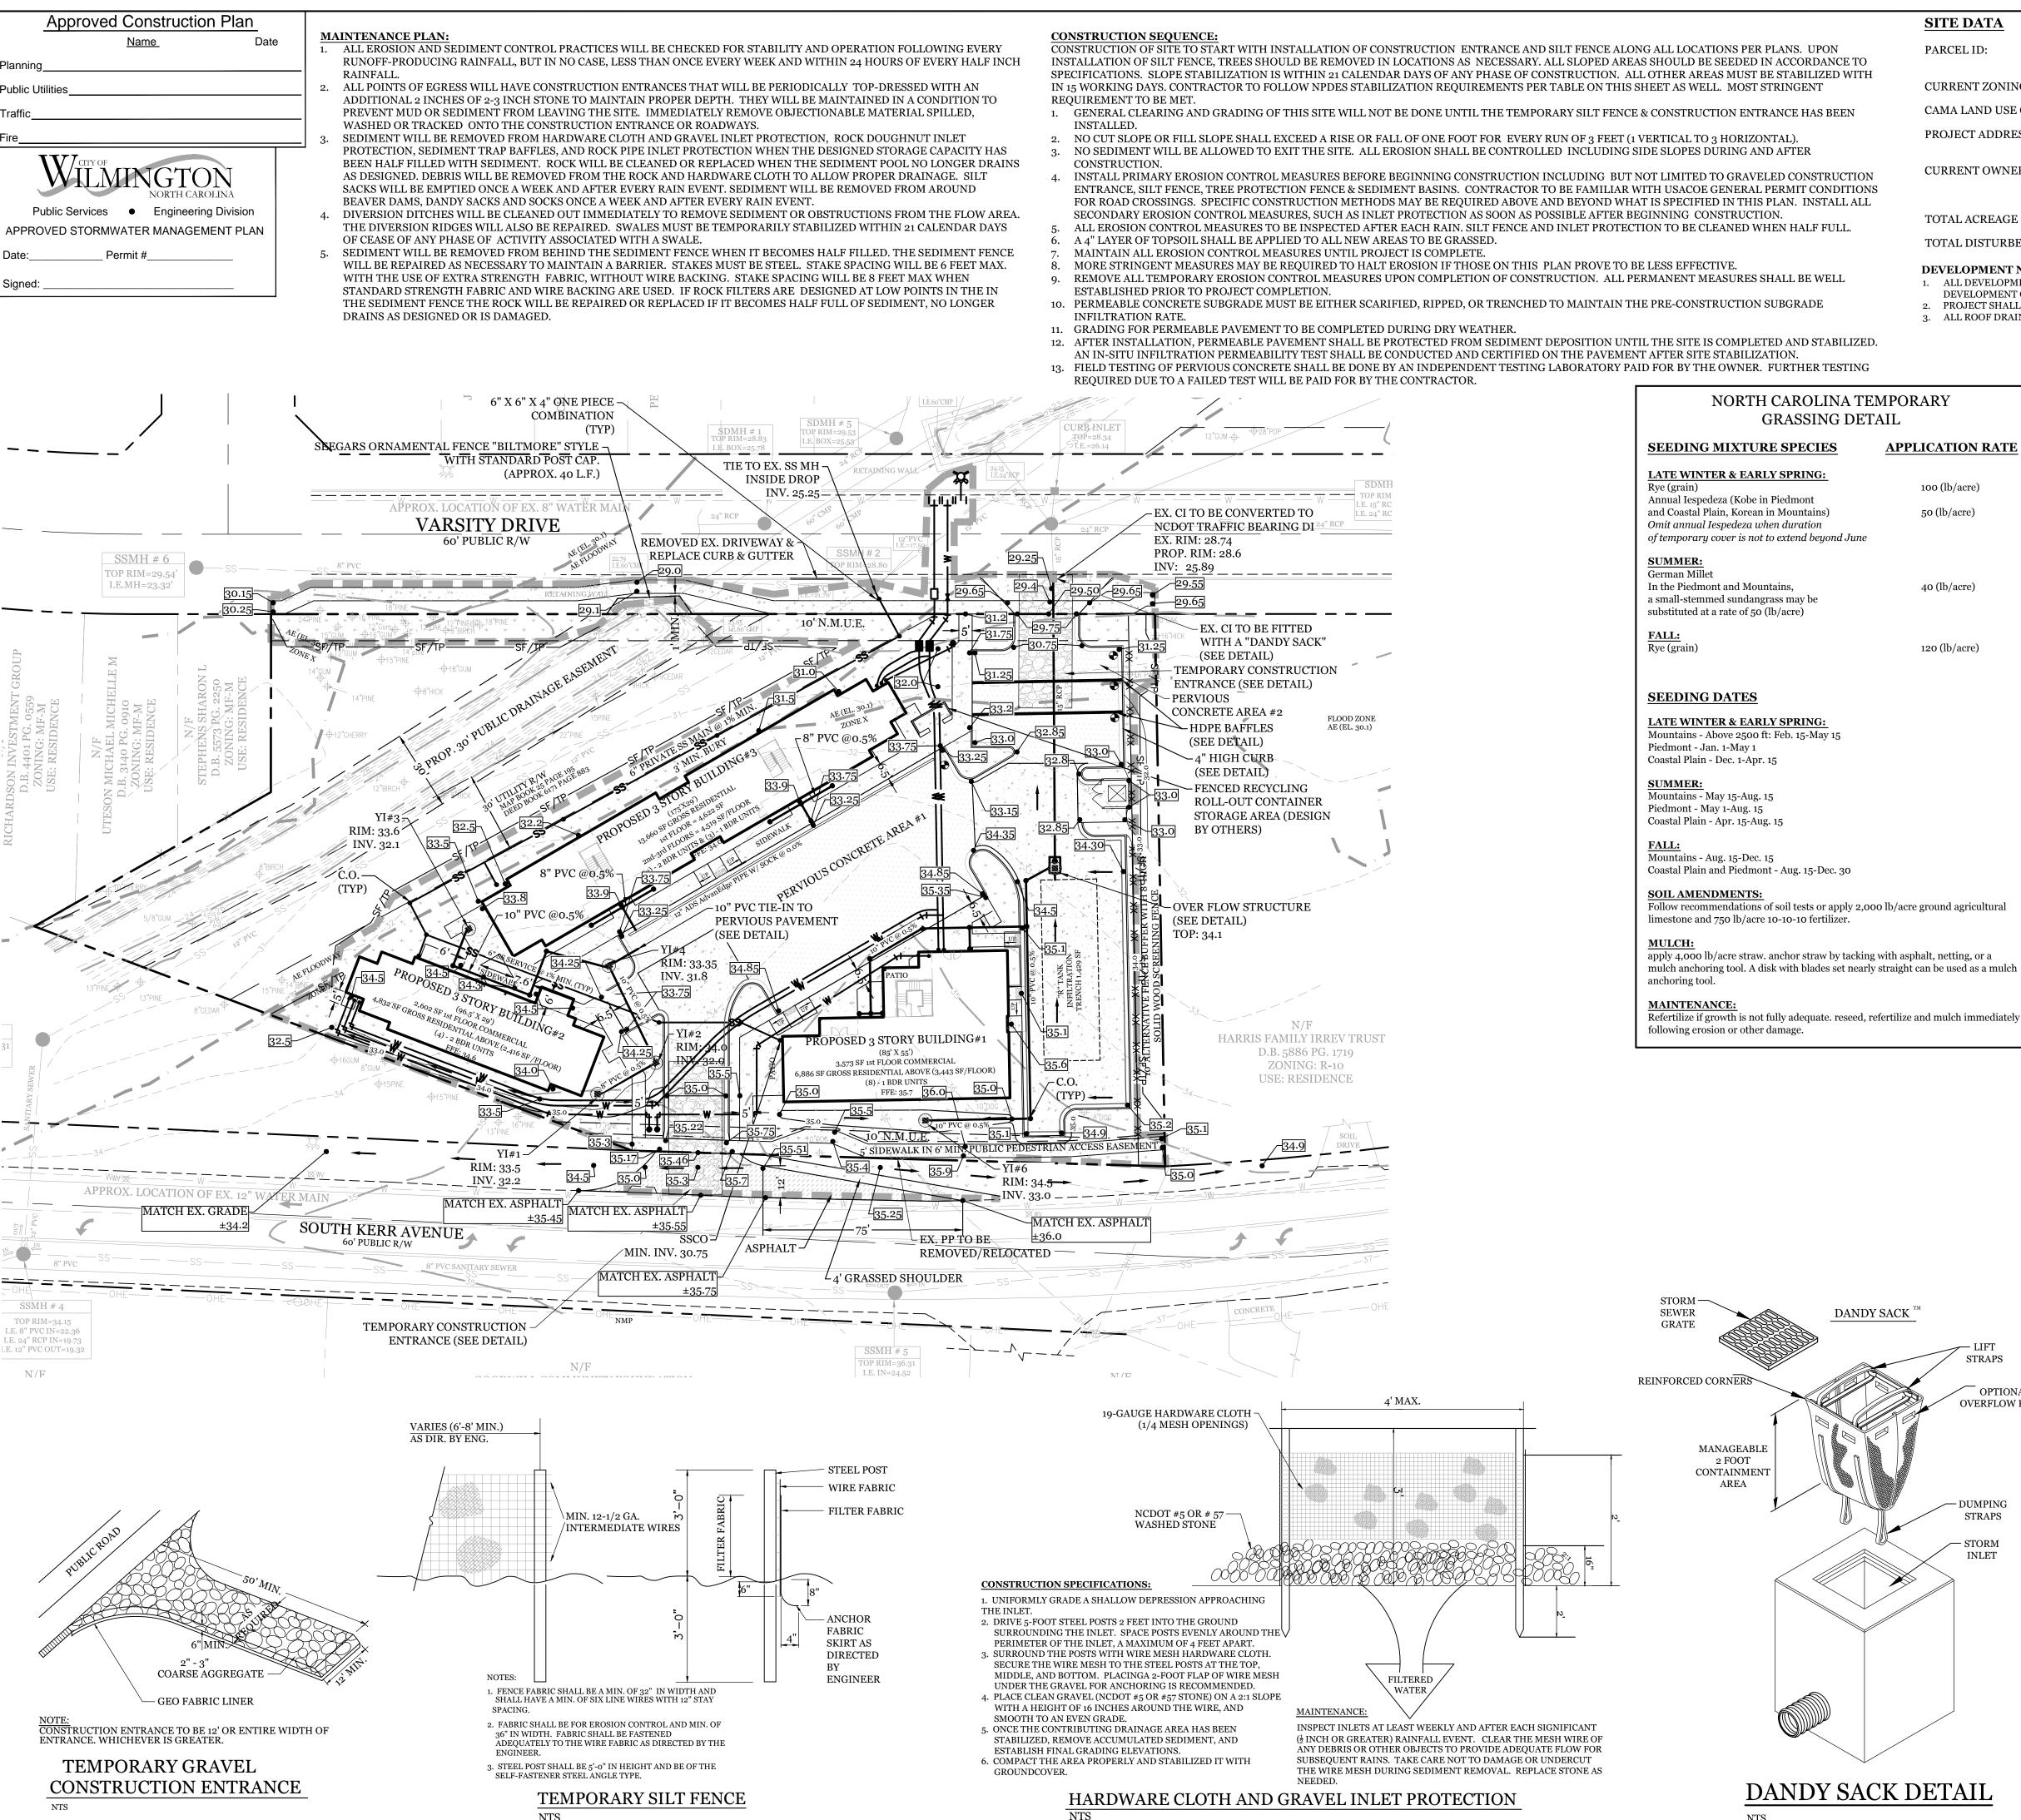

NORTH CAROLINA TEMPORARY NORTH CAROLINA PERMANENT GRASSING DETAIL GRASSING DETAIL

### **SEEDING MIXTURE SPECIES APPLICATION RATE SEEDING MIXTURE SPECIES APPLICATION RATE** LATE WINTER & EARLY SPRING: 100 (lb/acre) Tall Fescue (blend of two or 200 (lb/acre) Annual Iespedeza (Kobe in Piedmont three improved varieties) and Coastal Plain, Korean in Mountains) 50 (lb/acre) 25 (lb/acre) Rye (grain) Omit annual Iespedeza when duration of temporary cover is not to extend beyond June SPRING & SUMMER Pensacola Bahiagrass 50 (lb/acre) Sericea Lespedeza 30 (lb/acre) 10 (lb/acre) Common Bermudagrass 40 (lb/acre) German Millet 10 (lb/acre) Tall Fescue 50 (lb/acre)

## 120 (lb/acre) **FALL & WINTER** January - April

# August - December

Apply lime and fertilizer according to soil tests, or apply 3.000-5,000 lb/acre ground agricultural limestone (use the lower rate on sandy soils) and 1,000 lb/acre 10-10-10 fertilizer.

**SEEDING DATES** 

Fertilize according to soil tests or apply 40 lb/acre nitrogen in January or february, 40 lb in September and 40 lb in November, from a 12-4-8, 16-4-8, or similar turf fertilizer. Avoid fertilizer applications during warm weather, as this increases stand losses to disease. Reseed, fertilize, and mulch damaged areas immediately. mow to a height of 2.5-3.5 inches as needed.

## **SPRING & SUMMER:**

April 1 - July 15

Apply lime and fertilizer according to soil tests, or apply 3,000 lb/acre ground agriculture limestone and 500 lb/acre 10-10-10 fertilizer.

Refertilize the following april with 50 lb/acre nitrogen. Repeat as growth requires. and mow as often as needed.

DANDY SACK <sup>1</sup>

apply 4,000 lb/acre straw. anchor straw by tacking with asphalt, netting, or a mulch anchoring tool. A disk with blades set nearly straight can be used as a mulch

|  | SYMBOL                                                                                                                                                                                                                                                                                                                                                                                                                                                                                                                                                                                                                                                                                                                                                                                                                                                                                                                                                                                                                                                                                                                                                                                                                                                                                                                                                                                                                                                                                                                                                                                                                                                                                                                                                                                                                                                                                                                                                                                                                                                                                                                         | GROUND                                            | STABILIZATION              | N CRITERIA                                                                                        |
|--|--------------------------------------------------------------------------------------------------------------------------------------------------------------------------------------------------------------------------------------------------------------------------------------------------------------------------------------------------------------------------------------------------------------------------------------------------------------------------------------------------------------------------------------------------------------------------------------------------------------------------------------------------------------------------------------------------------------------------------------------------------------------------------------------------------------------------------------------------------------------------------------------------------------------------------------------------------------------------------------------------------------------------------------------------------------------------------------------------------------------------------------------------------------------------------------------------------------------------------------------------------------------------------------------------------------------------------------------------------------------------------------------------------------------------------------------------------------------------------------------------------------------------------------------------------------------------------------------------------------------------------------------------------------------------------------------------------------------------------------------------------------------------------------------------------------------------------------------------------------------------------------------------------------------------------------------------------------------------------------------------------------------------------------------------------------------------------------------------------------------------------|---------------------------------------------------|----------------------------|---------------------------------------------------------------------------------------------------|
|  |                                                                                                                                                                                                                                                                                                                                                                                                                                                                                                                                                                                                                                                                                                                                                                                                                                                                                                                                                                                                                                                                                                                                                                                                                                                                                                                                                                                                                                                                                                                                                                                                                                                                                                                                                                                                                                                                                                                                                                                                                                                                                                                                | SITE AREA<br>DESCRIPTION                          | STABILIZATION<br>TIMEFRAME | STABILIZATION<br>TIMEFRAME<br>EXCEPTIONS                                                          |
|  |                                                                                                                                                                                                                                                                                                                                                                                                                                                                                                                                                                                                                                                                                                                                                                                                                                                                                                                                                                                                                                                                                                                                                                                                                                                                                                                                                                                                                                                                                                                                                                                                                                                                                                                                                                                                                                                                                                                                                                                                                                                                                                                                | * Perimeter dikes,<br>ditches and slopes          | 7 Days                     | None                                                                                              |
|  |                                                                                                                                                                                                                                                                                                                                                                                                                                                                                                                                                                                                                                                                                                                                                                                                                                                                                                                                                                                                                                                                                                                                                                                                                                                                                                                                                                                                                                                                                                                                                                                                                                                                                                                                                                                                                                                                                                                                                                                                                                                                                                                                | * High Quality<br>Water (HQW)<br>Zones            | 7 Days                     | None                                                                                              |
|  |                                                                                                                                                                                                                                                                                                                                                                                                                                                                                                                                                                                                                                                                                                                                                                                                                                                                                                                                                                                                                                                                                                                                                                                                                                                                                                                                                                                                                                                                                                                                                                                                                                                                                                                                                                                                                                                                                                                                                                                                                                                                                                                                | * Slopes Steeper<br>than 3:1                      | 7 Days                     | If slopes are 10' or<br>less in length and<br>are not steeper than<br>2:1, 14 days are<br>allowed |
|  | \(\psi\) \(\ | * Slopes 3:1 or flatter                           | 14 Days                    | 7-days for slopes<br>greater than 50 ft. in<br>length                                             |
|  | \(\psi\) \(\ | * All other areas with<br>slopes flatter than 4:1 | 14 Days                    | None (except for perimeters & HQW Zones)                                                          |

# BUILDING WASTE HANDLING:

NO PAINT OR LIQUID WASTES IN STREAM OR STORM DRAINS DEDICATED AREAS FOR DEMOLITION, CONSTRUCTION AND OTHER WASTES MUST BE LOCATED 50' FROM STORM DRAINS AND STREAMS UNLESS NO REASONABLE ALTERNATIVES ARE AVAILABLE.
- EARTHEN MATERIAL STOCKPILES MUST BE LOCATED 50' FROM STORM DRAINS AND STREAMS UNLESS NO REASONABLE ALTERNATIVES ARE AVAILABLE. CONCRETE MATERIALS MUST BE CONTROLLED TO AVOID CONTACT WITH SURFACE WATERS, WETLANDS, OR BUFFERS

## **INSPECTIONS:** SAME WEEKLY REQUIREMENTS

OVERFLOW PORTS

STRAPS

- STORM **INLET** 

SAME RAIN GAUGE & INSPECTIONS AFTER 0.50" RAIN EVENT INSPECTIONS ARE ONLY REQUIRED DURING "NORMAL BUSINESS HOURS" INSPECTION REPORTS MUST BE AVAILABLE ON-SITE DURING BUSINESS HOURS UNLESS A SITE-SPECIFIC EXEMPTION IS APPROVED. RECORDS MUST BE KEPT FOR 3 YEARS AND AVAILABLE UPON REOUEST. ELECTRONICALLY AVAILABLE RECORDS MAY BE SUBSTITUTED UNDER CERTAIN

## SEDIMENT BASINS: - OUTLET STRUCTURES MUST BE WITHDRAWN FROM BASIN SURFACES UNLESS DRAINAGE AREA IS LESS THAN 1 ACRE. USE ONLY DWQ APPROVED FLOCCULANTS

Scale: 1"=30

| END DPERTY LINE JOINERS NOFF DIRECTION EOP IITS OF DISTURBANCE] T FENCE T FENCE T FENCE/TREE PROTECTION | Real Propert<br>Matt Scharf<br>1319-CC Mi<br>Wilmington<br>Ph. 910-538 | ilitary Cu<br>, NC 284 | toff Rd #172 |
|---------------------------------------------------------------------------------------------------------|------------------------------------------------------------------------|------------------------|--------------|
| OP. WATER LINE                                                                                          | •                                                                      |                        |              |
| OP. SS LINE                                                                                             |                                                                        |                        |              |
| ET PROTECTION                                                                                           | DRAWN:                                                                 | JAE                    | SHEET SIZE:  |
| NATIONAL GOVERNMENT                                                                                     | CHECKED:                                                               | CDC                    | DATE:        |
| RVIOUS CONCRETE                                                                                         | APPROVED:                                                              | CDC                    | SCALE:       |
| NITORING WELL                                                                                           | DDOIEGT MUM                                                            | DED.                   | 2010 021     |